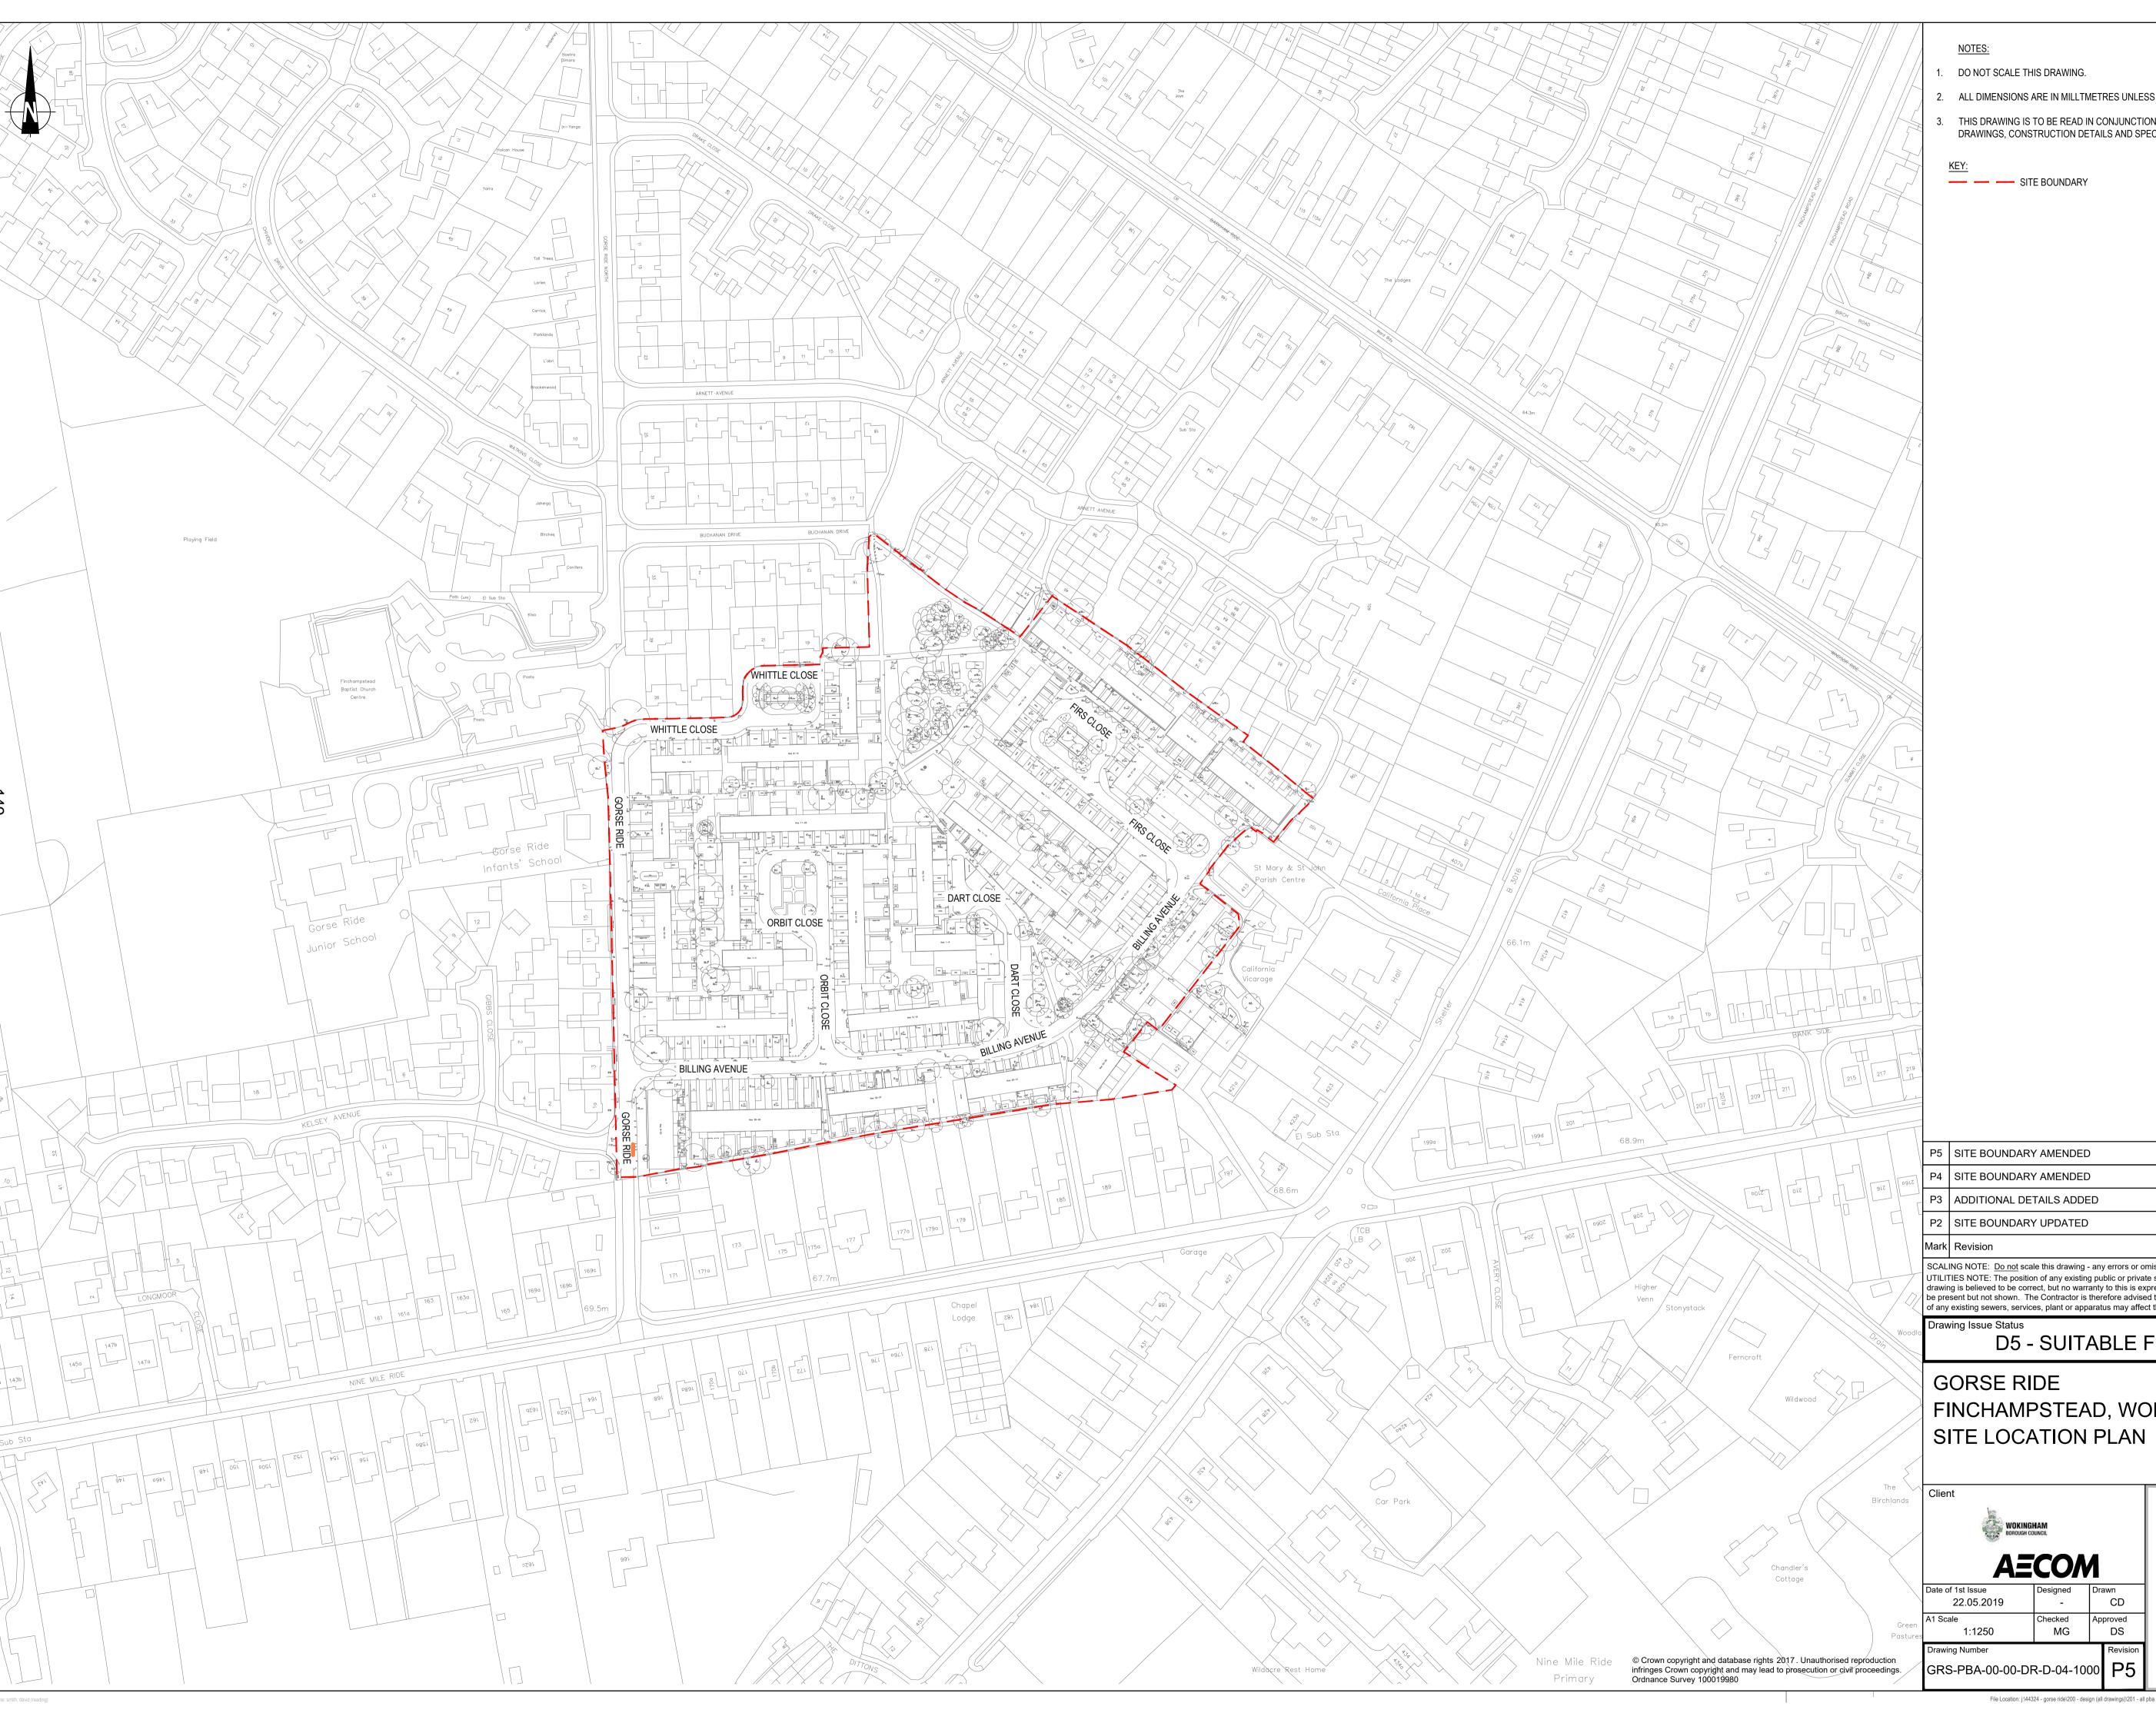

- 1. DO NOT SCALE THIS DRAWING.
- 2. ALL DIMENSIONS ARE IN MILLTMETRES UNLESS STATED OTHERWISE.
- 3. THIS DRAWING IS TO BE READ IN CONJUNCTION WITH ALL OTHER RELEVANT CONTRACT DRAWINGS, CONSTRUCTION DETAILS AND SPECIFICATIONS.

— — SITE BOUNDARY

| P5   | SITE BOUNDARY AMENDED    | 24.10.20 | CD    | DS   | DS   |
|------|--------------------------|----------|-------|------|------|
| P4   | SITE BOUNDARY AMENDED    | 06.04.20 | CD    | DS   | DS   |
| P3   | ADDITIONAL DETAILS ADDED | 30.03.20 | CD    | DS   | DS   |
| P2   | SITE BOUNDARY UPDATED    | 08.07.19 | CD    | DS   |      |
| Mark | Revision                 | Date     | Drawn | Chkd | Appd |

SCALING NOTE: <u>Do not</u> scale this drawing - any errors or omissions shall be reported to Stantec without delay.

UTILITIES NOTE: The position of any existing public or private sewers, utility services, plant or apparatus shown on this drawing is believed to be correct, but no warranty to this is expressed or implied. Other such plant or apparatus may also be present but not shown. The Contractor is therefore advised to undertake their own investigation where the presence of any existing sewers, services, plant or apparatus may affect their operations.

## D5 - SUITABLE FOR PLANNING

## GORSE RIDE FINCHAMPSTEAD, WOKINGHAM

|         | 1     | Stant          |
|---------|-------|----------------|
| esigned | Drawn |                |
| -       | CD    | stantec.com/uk |

Copyright reserved